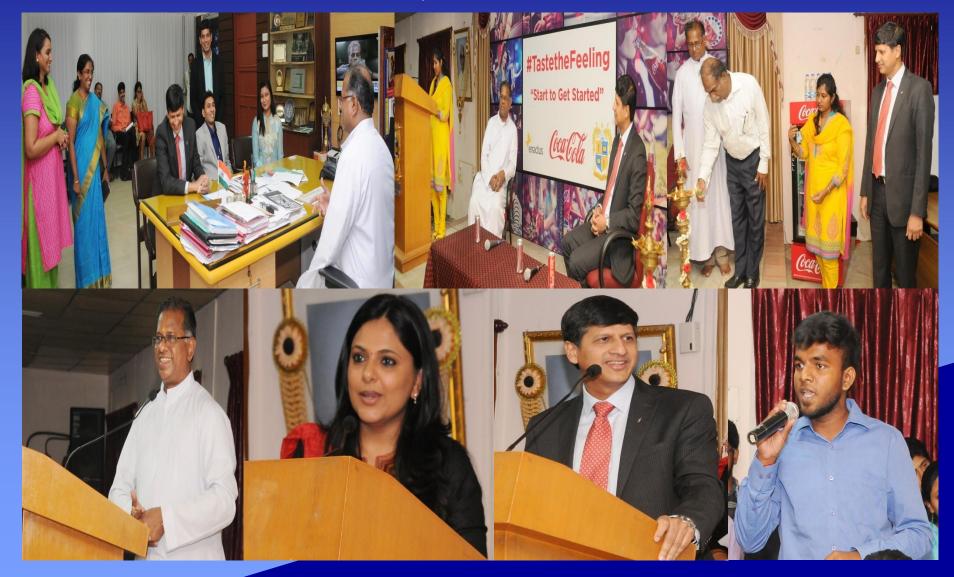

ss and higher education to mobilize university students to make a difference in their community while developing skill to become socially responsible business leaders.

### Aims & Objectives of SIFE/ENACTUS:

- To promote entrepreneurship and innovation
- To help the community
- To build up skills of students
- SIFE/ENACTUS Society meets on a weekly basis and works on a number of projects with groups in the local community including school children and disadvantaged groups.

#### MAJOR PROGRAMMES -2015-2016

- Inaguration and orientation
- Regional conference on ENACTUS-CHENNAI
- THREE DAYS WORKSHOP ON
- Baking technology
- Mixed fruit jam preparation
- Jelly and Puddy preparation
- FEED –BACK



### INAGURATION AND ORIENTATION









# ONE DAY REGIONAL CONFERENCE ON "ENACTUS, CHENNAI"





# FIRST DAY WORKSHOP ON BAKING TECHNOLOGY



## SECOND DAY WORKSHOP ON

### MIXED FRUIT JAM PREPARATION



# THIRD DAY WORKSHOP ON

### JELLY & PUDDY PREPARATION



(B)()