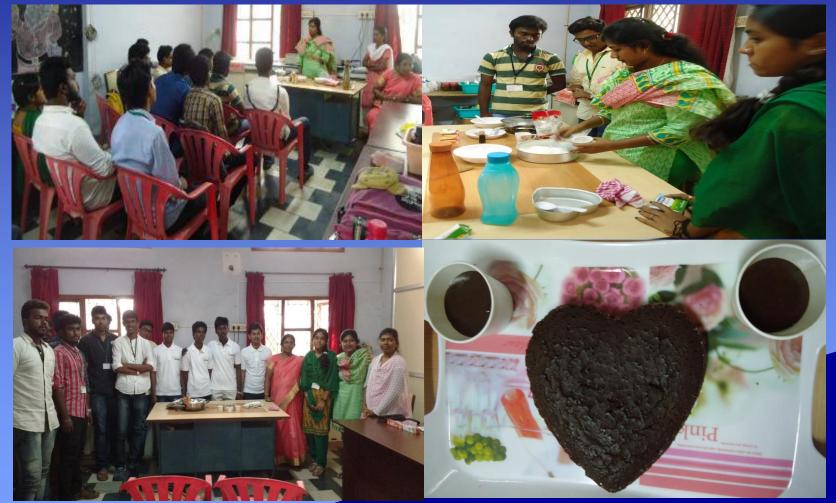

# FIRST DAY WORKSHOP ON BAKING TECHNOLOGY

## SECOND DAY WORKSHOP ON

### MIXED FRUIT JAM PREPARATION

# THIRD DAY WORKSHOP ON

### JELLY & PUDDY PREPARATION

(B)()