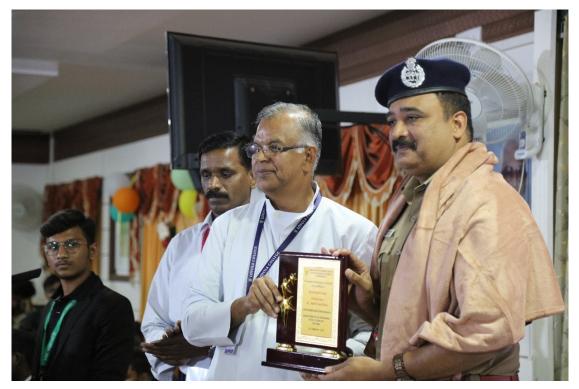

Chief Guest Dr N. Kannan I.P.S being felicitated by Rev. Dr A. Thomas, SJ, Principal

PANEL DISCUSSION 1 EMERGING TRENDS IN BUSINESS PROCESS RE-ENGINEERING

Moderator- Mr. Bharat Shivkumar, CEO, Shivas Auto Components Pvt. Ltd., Panel Members – Dr Ajmal Dastagir, Mr. Jeganathan Velu, CA Dinesh Raisinghania.