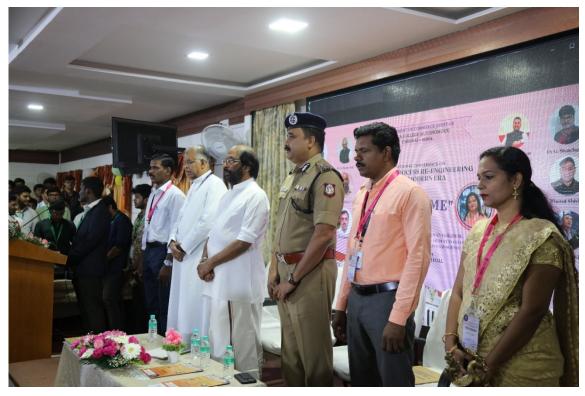

#### PICTURES OF THE EVENT

INAUGURATION CHIEF GUEST Mr TIRUCHI SIVA, MP AND Dr N. KANNAN I.P.S.

Chief Guest Mr Tiruchi Siva (MP) being felicitated by Rev. Dr A. Thomas SJ, Principal.

Report on National Conference on Business Process Re-Engineering in the Modern Era 28<sup>th</sup> February, 2023

#### **INAUGURATION**

In the presence of the chief guests, Mr Tiruchi Siva (Member of Parliament), Dr. N. Kannan I.P.S. (Inspector General of Police, Tamil Nadu North Zone), Rev. Fr Principal, Coordinator Dr S. Prasanna Kumar, and other faculty members, the event began with a prayer to the almighty god and was then followed by Tamil Thai Vazhthu. Dr. S. Prasanna Kumar opened the ceremony by welcoming everyone and recalled the events and conferences that took place the year before. His lucid presentation of BPR using the digitalization of Loyola was well received by the gathering and how the current situation would help entrepreneurs grow and expand their views were shared by him.