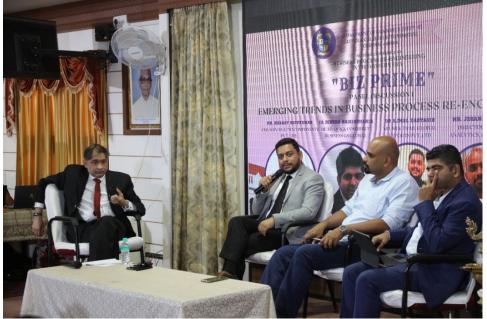

Chief Guest Dr N. Kannan I.P.S being felicitated by Rev. Dr A. Thomas, SJ, Principal

PANEL DISCUSSION 1 EMERGING TRENDS IN BUSINESS PROCESS RE-ENGINEERING

Moderator- Mr. Bharat Shivkumar, CEO, Shivas Auto Components Pvt. Ltd., Panel Members – Dr Ajmal Dastagir, Mr. Jeganathan Velu, CA Dinesh Raisinghania.

#### **"EMERGING TRENDS IN BUSINESS PROCESS RE-ENGINEERING"**

**Moderator:** Mr. Bharat Shivkumar, CEO, Shivas Auto Components Pvt. Ltd., **Panel Members:** 

- CA Dinesh Raisinghania, Head, Quick Commerce Business GS Global;
- Dr Ajmal Dastagir, MD, Silk Trail Global Exports Pvt. Ltd., Advisor National Dairy Development Board, Advisor National Thermal Power Corporation.
- Mr. Jeganathan Velu, Director Business Analytics, Freshworks.

The first panel moderated by Mr. Bharat deliberated on the elements of emerging trends in the field of business process re-engineering. The panel deliberated on the importance of BPR with regard to the advent of new-generation software. The idea of BPR and its relevance to economic growth was also explored in the panel. The need for re-engineering to be sustainable was also put forth by the respected panel members. The process of change management was also explored over the course of the panel and its proceedings. The level of technology that is available with regard to artificial intelligence was also explored in the proceedings of the panel. The elements of BPR and its ability to reduce errors were also explored over the course of the panel. The elements of BPR and its ability to reduce errors were also explored over the course of the panel. The panel members also resonated with these ideas from personal examples from their respective careers. The panel concluded with a question-answer session with the audience.