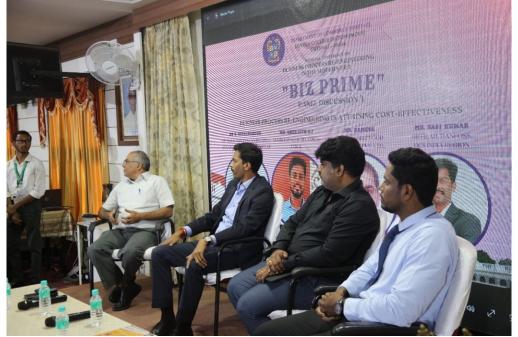

#### PANEL DISCUSSION 3 BUSINESS PROCESS RE-ENGINEERING IN ATTAINING COST EFFECTIVENESS

Moderator: Dr Sivachandar Panel Members - Mr. Ramesh, Mr. SasiKumar and Mr. Sreejith.

#### **"BUSINESS PROCESS RE-ENGINEERING IN ATTAINING COST EFFECTIVENESS"**

**Moderator:** Dr G. Sivachander, Athma Ram Santan Dharma College, University of Delhi. **Panel Members:** 

- Mr. Ramesh, Director, Quick2shelf Food Solutions Pvt. Ltd.,
- Mr Sasi Kumar, HR Head, Danfoss DCS, India Region,
- Mr. Sreejith S. J., Marketing Head, Coca-Cola, Chennai.

Moderator, Mr. G. Sivachander, was called to introduce the major subject that would be covered in the panel discussion. Mr. Ramesh was then asked to begin the session with the first lecture. What is business to you?, he asked as he opened the conversation. He said that business has various structures. Then he went onto explain about the scope in trading. Panel member Mr. Sasikumar came to speak, he talked about his own profession in the field of Human Resource and about how a person should be able to adapt to the situation and to learn more about business. He further advised to be prepared for everything and to have knowledge regarding finance as well as the stock market and to learn more about the country's economy. As students, we should focus on promoting the economy of the country. Finally, the third panelist Mr. Sreejith started his talk with the question, "What is Marketing?".

After a few answers from the audience, he continued talking about his experience when working in the marketing field. He talked about B2C and a marketing tool implementation that he had initiated with some of his friends. He talked about how you should analyze data and on what basis and based on this, to create a marketing mix that would work well for that market. He gave ideas to identify how we should focus on what is high in demand in the market. He talked about knowing your customers as one of the important points. This continued with a few examples of his experience working for Coca-Cola in regard to how they marketed the products and the number of profits they made with these projects. After these lectures, the moderator asked the panelists a few questions tackling the topic of its effects on Business Procedure Re-Engineering. After this a Q&A session was initiated and the panel discussion came to an end.