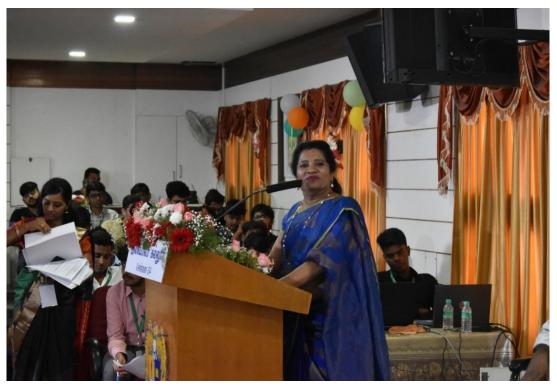

#### VALEDICTORY FUNCTION - 3:00 P. M.

Dr. Alexander Yobu introduced the Honorable Chief Guest, Mrs. Susan Varghese to the august gathering by highlighting the accolades, work experience and achievements. The Chief Guest started by explaining

### Report on National Conference on Business Process Re-Engineering in the Modern Era 28<sup>th</sup> February, 2023

her achievements such as establishing a hospital and is also currently the director of the Hindustan College of Arts and College. She then continued with a question," What is the secret of happiness?". She continued to talk about how humans are social animals and then proceeded with how having good social connections leads to happiness in this modern society. But after several years, she had read and learned that most of the people in this developed world choose to be alone and tend to spend time by themselves. Thus, she advised developing social relations/connections. Following this, the chief guest continued by saying to re-engineer our lifestyles and our minds to break this stigma. The convenor, Dr. Smitha was then invited on stage to call out the winners for the Paper Presentation.