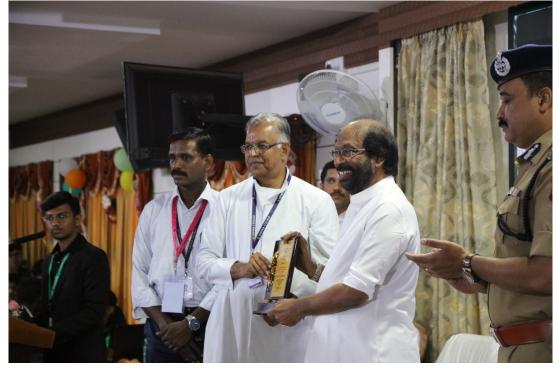

#### PICTURES OF THE EVENT

INAUGURATION CHIEF GUEST Mr TIRUCHI SIVA, MP AND Dr N. KANNAN I.P.S.

Chief Guest Mr Tiruchi Siva (MP) being felicitated by Rev. Dr A. Thomas SJ, Principal.

Report on National Conference on Business Process Re-Engineering in the Modern Era 28<sup>th</sup> February, 2023