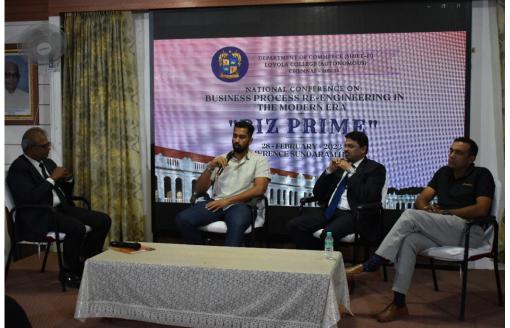

#### PANEL DISCUSSION 3 BUSINESS PROCESS RE-ENGINEERING IN ATTAINING COST EFFECTIVENESS

Moderator: Dr Sivachandar Panel Members - Mr. Ramesh, Mr. SasiKumar and Mr. Sreejith.

#### **"BUSINESS PROCESS RE-ENGINEERING IN ATTAINING COST EFFECTIVENESS"**

**Moderator:** Dr G. Sivachander, Athma Ram Santan Dharma College, University of Delhi. **Panel Members:** 

- Mr. Ramesh, Director, Quick2shelf Food Solutions Pvt. Ltd.,
- Mr Sasi Kumar, HR Head, Danfoss DCS, India Region,
- Mr. Sreejith S. J., Marketing Head, Coca-Cola, Chennai.