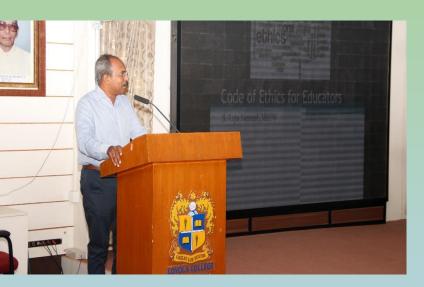

## FACULTY DEVELOPMENT PROGRAMME FOR JUNIOR STAFF Day - 2

The First Session on Day 2 was by Dr. S. Raja Samuel, Principal, Madras School of Social Work, Chennai and he spoke on the topic "Code of Ethics for Educators"