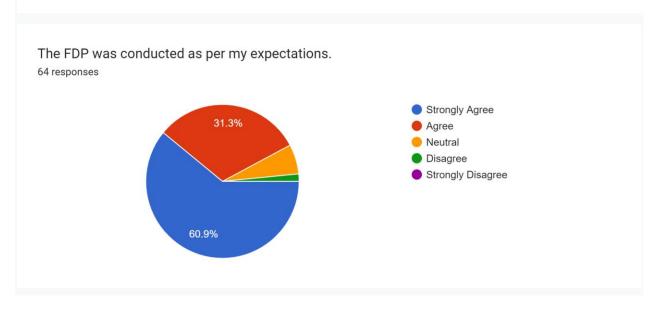

|
| 58     | Sociology                  | Mr. Aravindan. R           | Ref           | RY          |
| 59     | Social Work                | Mr. Anthony Sagaya Raj. T  | 9 Auth        | J. Auth 1   |
| 60     | Social Work                | Mr. Ravikumar. S           | Alub 1        | skor 7      |
| 61     | Social Work                | Ms. Nivetha S R            | GENLVER       | SCHLIETZ2   |
| 62     | Social Work                | Mr. Joseph Eric Dunston. E | Dardon 12/12  | Dondon's    |

### Feedback form-FDP on Pedagogy: The Art of Teaching in Higher Educational Institutions 05 – 07 December, 2022.

### Salutation



### Designation







#### The subject matter was explained lucidly.



#### Resource persons delivery was engaging.





The resource person was knowledgeable.







### Kindly provide topics for next FDP?

Approachability of student

On the basis of Psychology

Research and Subject wise FDP

How to inspire the students through teaching

Teaching Pedagogy in the field of Commerce and Accountancy

Topics were overlapping. Topics on latest technology could be incorporated

How to develop critical thinking among students, Successful Differential learning techniques,

Experiential learning techniques

Understanding the Z Generation Students: Opportunities and Challenges

Outcome based teaching in detail

Research and paper publication

Faculty Empowerment skills

LOCF, Microteaching, Lesson plan

INNOVATIVE TEACHING PEDAGOGY

Influence of artificial intelligence in teaching and evaluation.

Wholesome brain training session will be really helpful if it