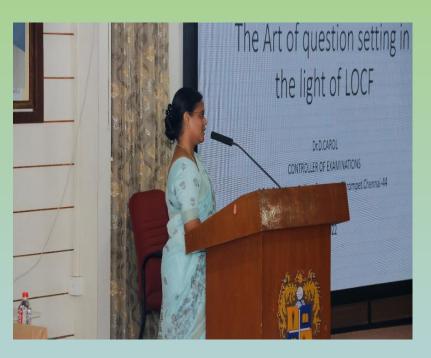

The Second Session was conducted by Dr. D. Carol, Controller of Examinations, S.D.N.B. Vaishnav College for Woman (Autonomous) Chennai who spoke on the topic "The Art of Setting Questions under LOCF"