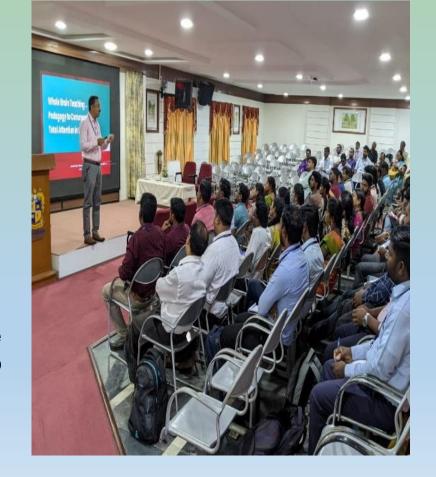

The Second Session was by Prof. Vipinendran Kannan, Director, Centre for Alumni Relations & Corporate Affairs, Anna University, Chennai who spoke on "Whole Brain Pedagogy"