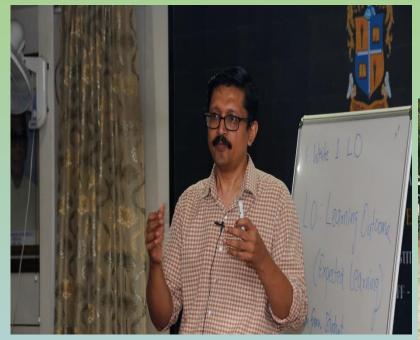

# FACULTY DEVELOPMENT PROGRAMME FOR JUNIOR STAFF Day - 1

Welcome Address by Dr. R. Ravindhran (IQAC Coordinator)

Felicitated by Rev. Fr. Secretary and Rev. Fr. Principal

The Speaker of the First Session was Dr. Kumar Babu, Retired Professor, Rajiv Gandhi Medical College, Chennai who spoke on the topic "Enhancing Student Success through Student Accompaniment"

The Second Session was by Prof. Vipinendran Kannan, Director, Centre for Alumni Relations & Corporate Affairs, Anna University, Chennai who spoke on "Whole Brain Pedagogy"