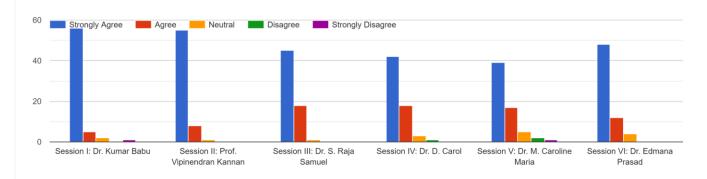

# FACULTY DEVELOPMENT PROGRAMME FOR JUNIOR STAFF Day - 1

Welcome Address by Dr. R. Ravindhran (IQAC Coordinator)

Felicitated by Rev. Fr. Secretary and Rev. Fr. Principal

The Speaker of the First Session was Dr. Kumar Babu, Retired Professor, Rajiv Gandhi Medical College, Chennai who spoke on the topic "Enhancing Student Success through Student Accompaniment"

The Second Session was by Prof. Vipinendran Kannan, Director, Centre for Alumni Relations & Corporate Affairs, Anna University, Chennai who spoke on "Whole Brain Pedagogy"

## FACULTY DEVELOPMENT PROGRAMME FOR JUNIOR STAFF Day - 2

The First Session on Day 2 was by Dr. S. Raja Samuel, Principal, Madras School of Social Work, Chennai and he spoke on the topic "Code of Ethics for Educators"

The Second Session was conducted by Dr. D. Carol, Controller of Examinations, S.D.N.B. Vaishnav College for Woman (Autonomous) Chennai who spoke on the topic "The Art of Setting Questions under LOCF"

## FACULTY DEVELOPMENT PROGRAMME FOR JUNIOR STAFF Day - 3

The First Session on Day 3 was by Dr. M. Caroline Maria, Director – IQAC, iNurture Education Solutions Pvt. Ltd, Bengaluru and she spoke on the topic "Essentials of Micro Teaching Skills and Lesson Planning"

The Second Session was by Dr. Edmana Prasad, Head, Teaching Learning Centre, IIT, Chennai and he spoke on the topic "Effective Presentation – Micro Teaching"

Faculty Development Programme on
Pedagogy: The Art of Teaching in Higher Educational Institutions
05 December 2022