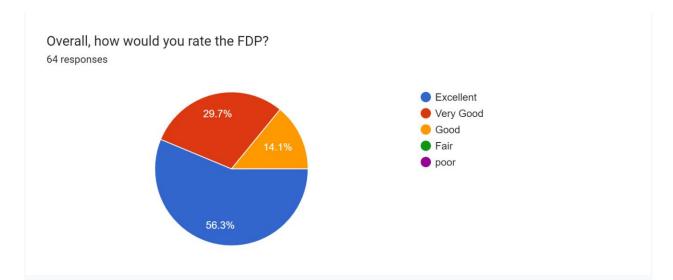

|
| 58     | Sociology                  | Mr. Aravindan. R           | Ref           | RY          |
| 59     | Social Work                | Mr. Anthony Sagaya Raj. T  | 9 Auth        | J. Auth 1   |
| 60     | Social Work                | Mr. Ravikumar. S           | Alub 1        | skor 7      |
| 61     | Social Work                | Ms. Nivetha S R            | GENLVER       | SCHLIETZ2   |
| 62     | Social Work                | Mr. Joseph Eric Dunston. E | Dardon 12/12  | Dondon's    |

### Feedback form-FDP on Pedagogy: The Art of Teaching in Higher Educational Institutions 05 – 07 December, 2022.

### Salutation



### Designation







#### The subject matter was explained lucidly.



#### Resource persons delivery was engaging.





The resource person was knowledgeable.







### Kindly provide topics for next FDP?

Approachability of student

On the basis of Psychology

Research and Subject wise FDP

How to inspire the students through teaching

Teaching Pedagogy in the field of Commerce and Accountancy

Topics were overlapping. Topics on latest technology could be incorporated

How to develop critical thinking among students, Successful Differential learning techniques,

Experiential learning techniques

Understanding the Z Generation Students: Opportunities and Challenges

Outcome based teaching in detail

Research and paper publication

Faculty Empowerment skills

LOCF, Microteaching, Lesson plan

INNOVATIVE TEACHING PEDAGOGY

Influence of artificial intelligence in teaching and evaluation.

Wholesome brain training session will be really helpful if it is