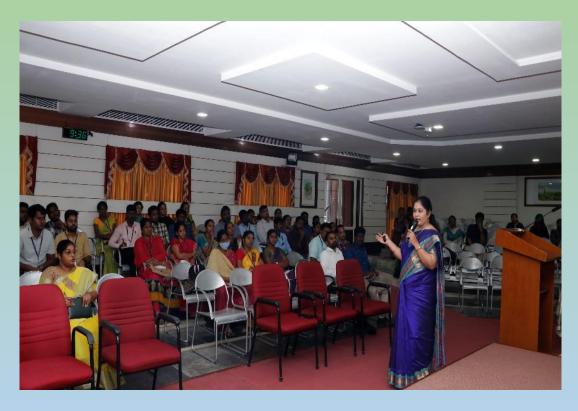

The Second Session was conducted by Dr. D. Carol, Controller of Examinations, S.D.N.B. Vaishnav College for Woman (Autonomous) Chennai who spoke on the topic "The Art of Setting Questions under LOCF"