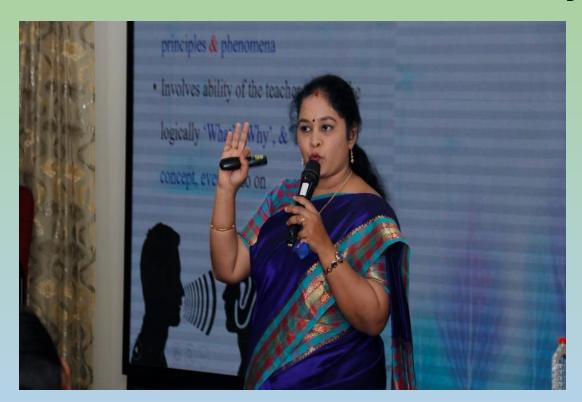

The Second Session was conducted by Dr. D. Carol, Controller of Examinations, S.D.N.B. Vaishnav College for Woman (Autonomous) Chennai who spoke on the topic "The Art of Setting Questions under LOCF"