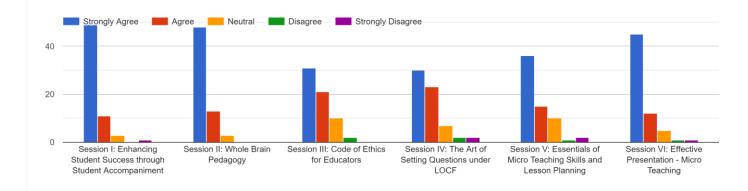

# FACULTY DEVELOPMENT PROGRAMME FOR JUNIOR STAFF Day - 1

Welcome Address by Dr. R. Ravindhran (IQAC Coordinator)

Felicitated by Rev. Fr. Secretary and Rev. Fr. Principal

The Speaker of the First Session was Dr. Kumar Babu, Retired Professor, Rajiv Gandhi Medical College, Chennai who spoke on the topic "Enhancing Student Success through Student Accompaniment"

The Second Session was by Prof. Vipinendran Kannan, Director, Centre for Alumni Relations & Corporate Affairs, Anna University, Chennai who spoke on "Whole Brain Pedagogy"

## FACULTY DEVELOPMENT PROGRAMME FOR JUNIOR STAFF Day - 2

The First Session on Day 2 was by Dr. S. Raja Samuel, Principal, Madras School of Social Work, Chennai and he spoke on the topic "Code of Ethics for Educators"

The Second Session was conducted by Dr. D. Carol, Controller of Examinations, S.D.N.B. Vaishnav College for Woman (Autonomous) Chennai who spoke on the topic "The Art of Setting Questions under LOCF"

## FACULTY DEVELOPMENT PROGRAMME FOR JUNIOR STAFF Day - 3

The First Session on Day 3 was by Dr. M. Caroline Maria, Director – IQAC, iNurture Education Solutions Pvt. Ltd, Bengaluru and she spoke on the topic "Essentials of Micro Teaching Skills and Lesson Planning"

The Second Session was by Dr. Edmana Prasad, Head, Teaching Learning Centre, IIT, Chennai and he spoke on the topic "Effective Presentation – Micro Teaching"

Faculty Development Programme on
Pedagogy: The Art of Teaching in Higher Educational Institutions
05 December 2022