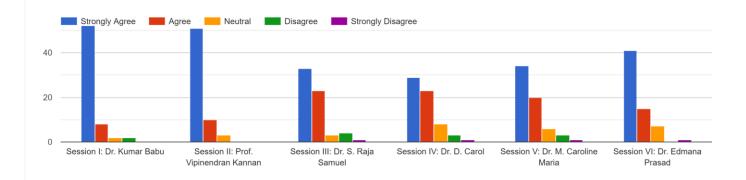

# FACULTY DEVELOPMENT PROGRAMME FOR JUNIOR STAFF Day - 1

Welcome Address by Dr. R. Ravindhran (IQAC Coordinator)

Felicitated by Rev. Fr. Secretary and Rev. Fr. Principal

The Speaker of the First Session was Dr. Kumar Babu, Retired Professor, Rajiv Gandhi Medical College, Chennai who spoke on the topic "Enhancing Student Success through Student Accompaniment"

The Second Session was by Prof. Vipinendran Kannan, Director, Centre for Alumni Relations & Corporate Affairs, Anna University, Chennai who spoke on "Whole Brain Pedagogy"

## FACULTY DEVELOPMENT PROGRAMME FOR JUNIOR STAFF Day - 2

The First Session on Day 2 was by Dr. S. Raja Samuel, Principal, Madras School of Social Work, Chennai and he spoke on the topic "Code of Ethics for Educators"

The Second Session was conducted by Dr. D. Carol, Controller of Examinations, S.D.N.B. Vaishnav College for Woman (Autonomous) Chennai who spoke on the topic "The Art of Setting Questions under LOCF"

## FACULTY DEVELOPMENT PROGRAMME FOR JUNIOR STAFF Day - 3

The First Session on Day 3 was by Dr. M. Caroline Maria, Director – IQAC, iNurture Education Solutions Pvt. Ltd, Bengaluru and she spoke on the topic "Essentials of Micro Teaching Skills and Lesson Planning"

The Second Session was by Dr. Edmana Prasad, Head, Teaching Learning Centre, IIT, Chennai and he spoke on the topic "Effective Presentation – Micro Teaching"

Faculty Development Programme on
Pedagogy: The Art of Teaching in Higher Educational Institutions
05 December 2022