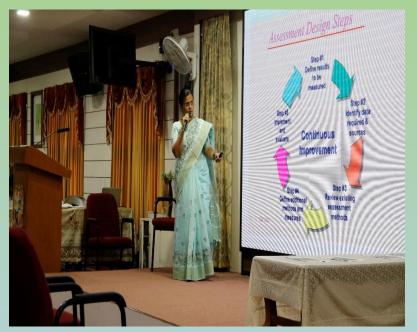

The Second Session was by Dr. Edmana Prasad, Head, Teaching Learning Centre, IIT, Chennai and he spoke on the topic "Effective Presentation – Micro Teaching"

Faculty Development Programme on
Pedagogy: The Art of Teaching in Higher Educational Institutions
05 December 2022