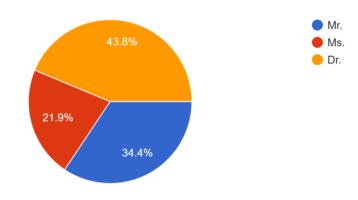

| Ms. Seenuvasan Siva Priya  | 251           | CCF         |
| 57     | Sociology                  | Dr. Jean Gifty. J          | Jean ysterg.  | Jan Jfy8    |
| 58     | Sociology                  | Mr. Aravindan. R           | Ref           | RY          |
| 59     | Social Work                | Mr. Anthony Sagaya Raj. T  | 9 Auth        | J. Auth 1   |
| 60     | Social Work                | Mr. Ravikumar. S           | Alub 1        | skor 7      |
| 61     | Social Work                | Ms. Nivetha S R            | GENLVER       | SCHLIETZ2   |
| 62     | Social Work                | Mr. Joseph Eric Dunston. E | Dardon 12/12  | Dondon's    |

### Feedback form-FDP on Pedagogy: The Art of Teaching in Higher Educational Institutions 05 – 07 December, 2022.

### Salutation



### Designation







#### The subject matter was explained lucidly.



#### Resource persons delivery was engaging.





The resource person was knowledgeable.







### Kindly provide topics for next FDP?

Approachability of student

On the basis of Psychology

Research and Subject wise FDP

How to inspire the students through teaching

Teaching Pedagogy in the field of Commerce and Accountancy

Topics were overlapping. Topics on latest technology could be incorporated

How to develop critical thinking among students, Successful Differential learning techniques,

Experiential learning techniques

Understanding the Z Generation Students: Opportunities and Challenges

Outcome based teaching in detail

Research and paper publication

Faculty Empowerment skills

LOCF, Microteaching, Less