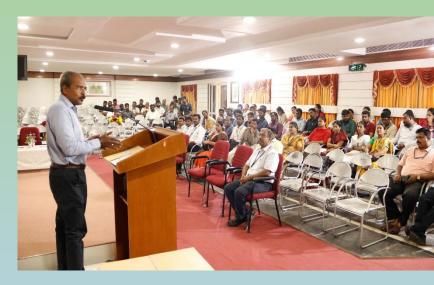

# FACULTY DEVELOPMENT PROGRAMME FOR JUNIOR STAFF Day - 1

Welcome Address by Dr. R. Ravindhran (IQAC Coordinator)

Felicitated by Rev. Fr. Secretary and Rev. Fr. Principal

The Speaker of the First Session was Dr. Kumar Babu, Retired Professor, Rajiv Gandhi Medical College, Chennai who spoke on the topic "Enhancing Student Success through Student Accompaniment"

The Second Session was by Prof. Vipinendran Kannan, Director, Centre for Alumni Relations & Corporate Affairs, Anna University, Chennai who spoke on "Whole Brain Pedagogy"