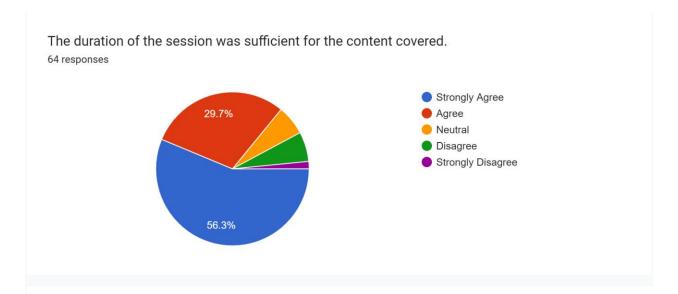

Gifty. J          | Jean ysterg.  | Jan Jfy8    |
| 58     | Sociology                  | Mr. Aravindan. R           | Ref           | RY          |
| 59     | Social Work                | Mr. Anthony Sagaya Raj. T  | 9 Auth        | J. Auth 1   |
| 60     | Social Work                | Mr. Ravikumar. S           | Alub 1        | skor 7      |
| 61     | Social Work                | Ms. Nivetha S R            | GENLVER       | SCHLIETZ2   |
| 62     | Social Work                | Mr. Joseph Eric Dunston. E | Dardon 12/12  | Dondon's    |

### Feedback form-FDP on Pedagogy: The Art of Teaching in Higher Educational Institutions 05 – 07 December, 2022.

### Salutation



### Designation







#### The subject matter was explained lucidly.



#### Resource persons delivery was engaging.





The resource person was knowledgeable.







### Kindly provide topics for next FDP?

Approachability of student

On the basis of Psychology

Research and Subject wise FDP

How to inspire the students through teaching

Teaching Pedagogy in the field of Commerce and Accountancy

Topics were overlapping. Topics on latest technology could be incorporated

How to develop critical thinking among students, Successful Differential learning techniques,

Experiential learning techniques

Understanding the Z Generation Students: Opportunities and Challenges

Outcome based teaching in detail

Research and paper publication

Faculty Empowerment skills

LOCF, Microteaching, Lesson plan

INNOVATIVE TEACHING PEDAGOGY

Influence of artificial intelligence in teaching and evaluation.

Wholesome brain tr