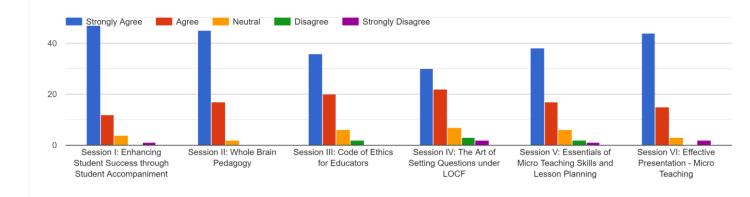

# FACULTY DEVELOPMENT PROGRAMME FOR JUNIOR STAFF Day - 1

Welcome Address by Dr. R. Ravindhran (IQAC Coordinator)

Felicitated by Rev. Fr. Secretary and Rev. Fr. Principal

The Speaker of the First Session was Dr. Kumar Babu, Retired Professor, Rajiv Gandhi Medical College, Chennai who spoke on the topic "Enhancing Student Success through Student Accompaniment"

The Second Session was by Prof. Vipinendran Kannan, Director, Centre for Alumni Relations & Corporate Affairs, Anna University, Chennai who spoke on "Whole Brain Pedagogy"

## FACULTY DEVELOPMENT PROGRAMME FOR JUNIOR STAFF Day - 2

The First Session on Day 2 was by Dr. S. Raja Samuel, Principal, Madras School of Social Work, Chennai and he spoke on the topic "Code of Ethics for Educators"

The Second Session was conducted by Dr. D. Carol, Controller of Examinations, S.D.N.B. Vaishnav College for Woman (Autonomous) Chennai who spoke on the topic "The Art of Setting Questions under LOCF"

## FACULTY DEVELOPMENT PROGRAMME FOR JUNIOR STAFF Day - 3

The First Session on Day 3 was by Dr. M. Caroline Maria, Director – IQAC, iNurture Education Solutions Pvt. Ltd, Bengaluru and she spoke on the topic "Essentials of Micro Teaching Skills and Lesson Planning"

The Second Session was by Dr. Edmana Prasad, Head, Teaching Learning Centre, IIT, Chennai and he spoke on the topic "Effective Presentation – Micro Teaching"

Faculty Development Programme on
Pedagogy: The Art of Teaching in Higher Educational Institutions
05 December 2022