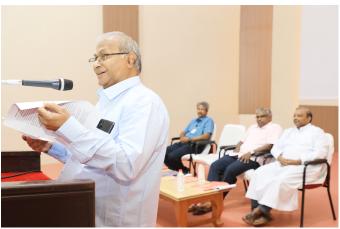

Session 3: Semester Exam Success: Best Practices and Teacher Guidelines

**Time:** 11.15 a.m. – 12.45 p.m. **Venue & Resource Person:** 

Bertram Hall – Dr John Maria Xavier, Vice-Principal (Admin), Shift I

It was a common session for all three streams assembling at Bertram Hall. The session was dedicated to equipping teachers with the knowledge and strategies necessary for the successful planning and conduct of semester exams. They were provided with key considerations, cautions, and best practices for designing and administering effective semester exams. Dr. John Maria Xavier served as the Resource Person for the session.