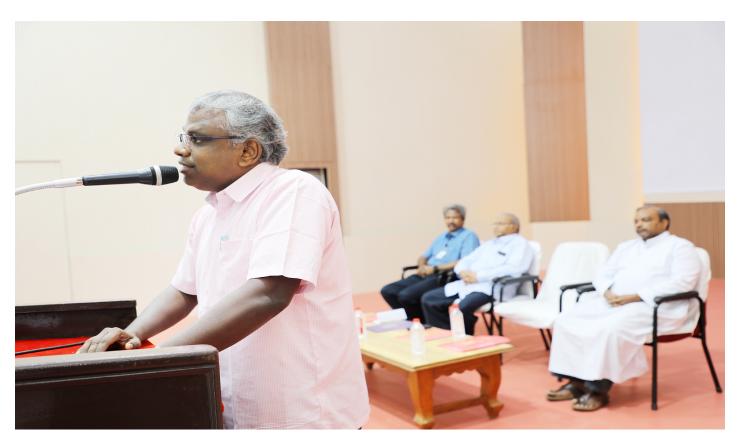

Sciences: YD Hall – Dr John Milton, Head, Dept. of Adv. Zoology & Biotechnology Commerce: Beschi Hall – Dr A. Xavier Mahimairaj, Head, Dept. of Commerce

Rubrics serve as invaluable tools for promoting transparency, consistency, and fairness in evaluating student work. The session empowered teachers with the essential knowledge and skills to implement rubrics effectively in their teaching and assessment practices. It probed into the intricacies of rubric design, application, and its transformative impact on assessment. Dr KS Antonysamy, Director, Kaushal Kendra, Dr John Milton, Head, Dept. of Adv. Zoology & Biotechnology and Dr A. Xavier Mahimairaj, Head, Dept. of Commerce served as Resource persons.

Dr Sagayaraj, Director, Loyola Documentation Centre, Mr. D. Francis Xavier, IQAC Coordinator and Dr Dorathy Pushparani, Assistant IQAC Coordinator, welcomed and explained the dynamics of the FDP at the respective halls. Dr Princess, Dept. of History, Dr Diana Josephine, Dept. of Economics and Dr Tanya Pereira, Dept. of Biotechnology served as MCs in the Arts, Sciences and Commerce venues respectively.