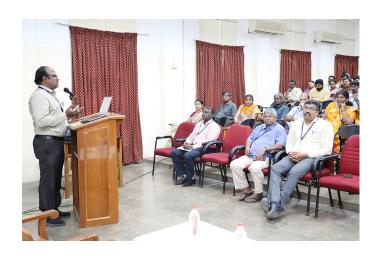

Sciences: YD Hall – Dr John Milton, Head, Dept. of Adv. Zoology & Biotechnology Commerce: Beschi Hall – Dr A. Xavier Mahimairaj, Head, Dept. of Commerce

Rubrics serve as invaluable tools for promoting transparency, consistency, and fairness in evaluating student work. The session empowered teachers with the essential knowledge and skills to implement rubrics effectively in their teaching and assessment practices. It probed into the intricacies of rubric design, application, and its transformative impact on assessment. Dr KS Antonysamy, Director, Kaushal Kendra, Dr John Milton, Head, Dept. of Adv. Zoology & Biotechnology and Dr A. Xavier Mahimairaj, Head, Dept. of Commerce served as Resource persons.

Dr Sagayaraj, Director, Loyola Documentation Centre, Mr. D. Francis Xavier, IQAC Coordinator and Dr Dorathy Pushparani, Assistant IQAC Coordinator, welcomed and explained the dynamics of the FDP at the respective halls. Dr Princess, Dept. of History, Dr Diana Josephine, Dept. of Economics and Dr Tanya Pereira, Dept. of Biotechnology served as MCs in the Arts, Sciences and Commerce venues respectively.