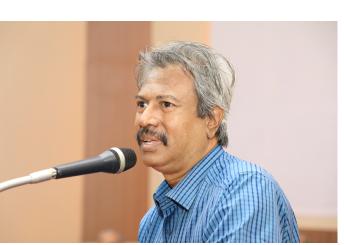

Sciences: YD Hall – Dr John Milton, Head, Dept. of Adv. Zoology & Biotechnology Commerce: Beschi Hall – Dr A. Xavier Mahimairaj, Head, Dept. of Commerce

Rubrics serve as invaluable tools for promoting transparency, consistency, and fairness in evaluating student work. The session empowered teachers with the essential knowledge and skills to implement rubrics effectively in their teaching and assessment practices. It probed into the intricacies of rubric design, application, and its transformative impact on assessment. Dr KS Antonysamy, Director, Kaushal Kendra, Dr John Milton, Head, Dept. of Adv. Zoology & Biotechnology and Dr A. Xavier Mahimairaj, Head, Dept. of Commerce served as Resource persons.

Dr Sagayaraj, Director, Loyola Documentation Centre, Mr. D. Francis Xavier, IQAC Coordinator and Dr Dorathy Pushparani, Assistant IQAC Coordinator, welcomed and explained the dynamics of the FDP at the respective halls. Dr Princess, Dept. of History, Dr Diana Josephine, Dept. of Economics and Dr Tanya Pereira, Dept. of Biotechnology served as MCs in the Arts, Sciences and Commerce venues respectively.