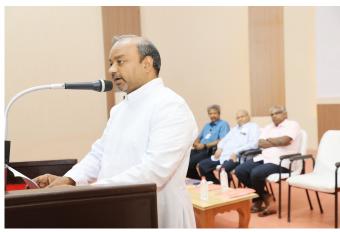

Session 3: Semester Exam Success: Best Practices and Teacher Guidelines

**Time:** 11.15 a.m. – 12.45 p.m. **Venue & Resource Person:** 

Bertram Hall – Dr John Maria Xavier, Vice-Principal (Admin), Shift I

It was a common session for all three streams assembling at Bertram Hall. The session was dedicated to equipping teachers with the knowledge and strategies necessary for the successful planning and conduct of semester exams. They were provided with key considerations, cautions, and best practices for designing and administering effective semester exams. Dr. John Maria Xavier served as the Resource Person for the session.