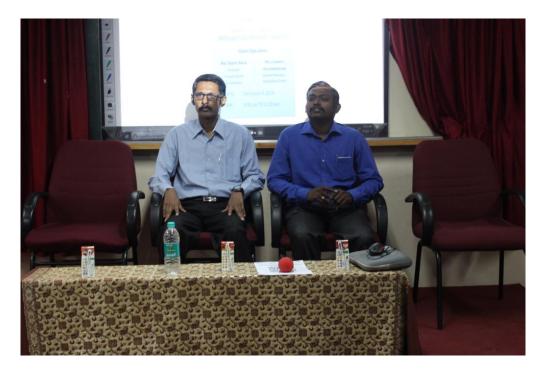

The 1<sup>st</sup> session was hosted by inviting resource person Mr. Deepu Nair, Principal Consultatnt to corporate. Mr. Sashee kiran, student member, LIIC delivered the welcome address to and introduced the resource person to the student participants. Mr. Deepu Nair who has more than 25 years of experience in a leadership positions with global fortune 500 companies in more than 10 countries as a principal consultant. He handled the session on to bring out the awareness of Intellectual property rights in the current scenario. He

The 2<sup>nd</sup> session had "Mr.Vignesh Jeevanandam", General Manager Bharatham Stores and a proud Loyolite presiding over the seminar to enlighten the students on the process of IPR registration. He began his session by pointing out the significance of IPR and the hurdles which he faced while registering IPRs required for his business house. His ideas and experience on business sparked a light to focus on business plan formulation.