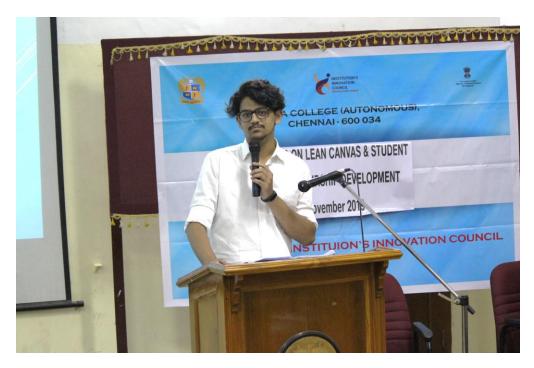

The focus point on the workshop was to bring an atmosphere where students with ideas can pen down the same in the prescribed manner. The resource person and the chief guest for the workshop was Mr. Shiv Shankar Ganesh, Founder of KACHING. Kaching! The sound of falling coins in a cash register or when you hit a jackpot. This is exactly the idea which Mr. Shiv Shankar had in his mind when he decided upon to name his company Kaching Software Pvt. Ltd.

#### Introductory Session on Lean Canvas Model and Business Development

The first session of the workshop began with the blessings of God Almighty, after which our distinguished resource person and chief guest Mr. Shiv Shankar Ganesh, Founder, KACHING SOFTWARE PVT. LTD., was felicitated by the Deputy Principal of the College. He took up the session by giving about the basic ideals that has to be kept in mind for becoming an entrepreneur and the pre-requisites that a person has to do become as one. He narrated the basics by elucidating his journey as an entrepreneur and about the essence of the Lean Canvas Model in building up a successful business layout.