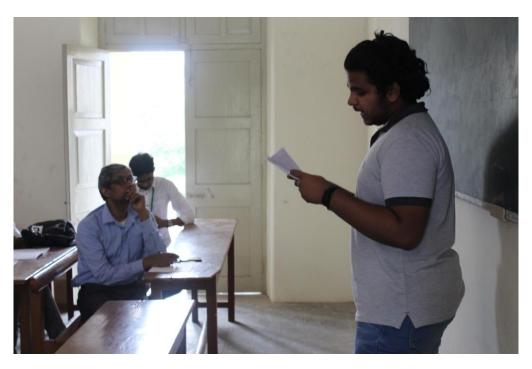

#### Lean Canvas Competition & Business Quiz

The Loyola Institutions Innovation Council (LIIC) also invited students to present their ideas through the standard Lean Canvas model in order to encourage entrepreneurship among the student community of the college. A Lean Canvas competition was organized for the interested students and the Lean Canvas model sheets were handed over to the students who were then asked to submit their ideas through lean canvas for preliminary scrutiny.

A total of 30 lean canvas models on various ideas generated by them either individually or as team, was received from the students for preliminary scrutiny. Prof. Charles Jail Singh, Assistant Professor, Dept. of Commerce and Prof. Jacob Davis, Assistant Professor, Dept. of Corporate Secretaryship selected the 12 best canvas models on the basis of criteria's such as Clarity of the Model, Cost of Capital, Uniqueness and Marketing Proposition.

The shortlisted members / teams were then tested with the second round by rendering a presentation on the Lean Canvas Model prepared by them. Dr, Xavier Raj, Director of Loyola Inclusive Innovation Impact Center presided over the competition for judging the Lean Canvas Model presented by the 12 short listed contestants. Out of these, the 3 best lean canvas models were chosen and rewarded a cash prize. The winners of the Lean canvas competition were: