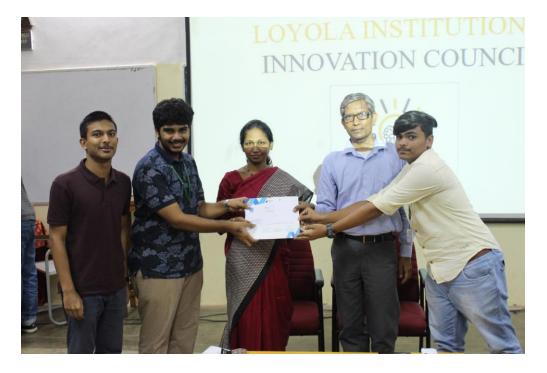

A total of 30 lean canvas models on various ideas generated by them either individually or as team, was received from the students for preliminary scrutiny. Prof. Charles Jail Singh, Assistant Professor, Dept. of Commerce and Prof. Jacob Davis, Assistant Professor, Dept. of Corporate Secretaryship selected the 12 best canvas models on the basis of criteria's such as Clarity of the Model, Cost of Capital, Uniqueness and Marketing Proposition.

The shortlisted members / teams were then tested with the second round by rendering a presentation on the Lean Canvas Model prepared by them. Dr, Xavier Raj, Director of Loyola Inclusive Innovation Impact Center presided over the competition for judging the Lean Canvas Model presented by the 12 short listed contestants. Out of these, the 3 best lean canvas models were chosen and rewarded a cash prize. The winners of the Lean canvas competition were:

- 1) Vignesh H. M. (17-UCO-279)
- 2) Aditya Chettri (19-UMT-360)
- 3) Amrit Raj (19-UEC-416)

J. Presens know.

Dr. S. Prasanna Kumar Convener, LIIC

Prof. D. Francis Xavier President, LIIC