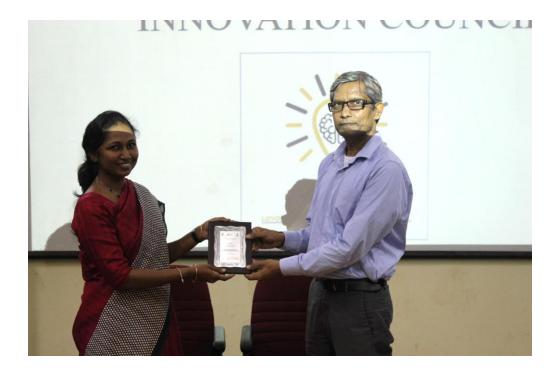

#### Introductory Session on Lean Canvas Model and Business Development

The first session of the workshop began with the blessings of God Almighty, after which our distinguished resource person and chief guest Mr. Shiv Shankar Ganesh, Founder, KACHING SOFTWARE PVT. LTD., was felicitated by the Deputy Principal of the College. He took up the session by giving about the basic ideals that has to be kept in mind for becoming an entrepreneur and the pre-requisites that a person has to do become as one. He narrated the basics by elucidating his journey as an entrepreneur and about the essence of the Lean Canvas Model in building up a successful business layout.

A total of 30 lean canvas models on various ideas generated by them either individually or as team, was received from the students for preliminary scrutiny. Prof. Charles Jail Singh, Assistant Professor, Dept. of Commerce and Prof. Jacob Davis, Assistant Professor, Dept. of Corporate Secretaryship selected the 12 best canvas models on the basis of criteria's such as Clarity of the Model, Cost of Capital, Uniqueness and Marketing Proposition.

The shortlisted members / teams were then tested with the second round by rendering a presentation on the Lean Canvas Model prepared by them. Dr, Xavier Raj, Director of Loyola Inclusive Innovation Impact Center presided over the competition for judging the Lean Canvas Model presented by the 12 short listed contestants. Out of these, the 3 best lean canvas models were chosen and rewarded a cash prize. The winners of the Lean canvas competition were: