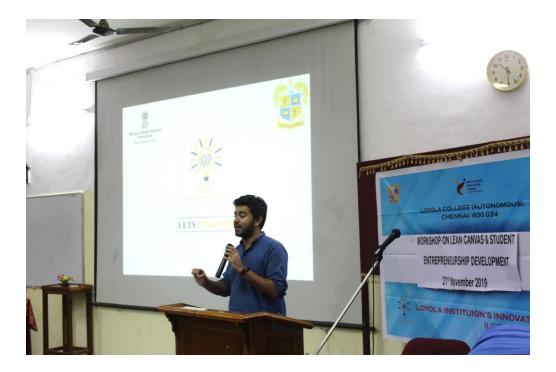

The focus point on the workshop was to bring an atmosphere where students with ideas can pen down the same in the prescribed manner. The resource person and the chief guest for the workshop was Mr. Shiv Shankar Ganesh, Founder of KACHING. Kaching! The sound of falling coins in a cash register or when you hit a jackpot. This is exactly the idea which Mr. Shiv Shankar had in his mind when he decided upon to name his company Kaching Software Pvt. Ltd.

#### Introductory Session on Lean Canvas Model and Business Development

The first session of the workshop began with the blessings of God Almighty, after which our distinguished resource person and chief guest Mr. Shiv Shankar Ganesh, Founder, KACHING SOFTWARE PVT. LTD., was felicitated by the Deputy Principal of the College. He took up the session by giving about the basic ideals that has to be kept in mind for becoming an entrepreneur and the pre-requisites that a person has to do become as one. He narrated the basics by elucidating his journey as an entrepreneur and about the essence of the Lean Canvas Model in building up a successful business layout.