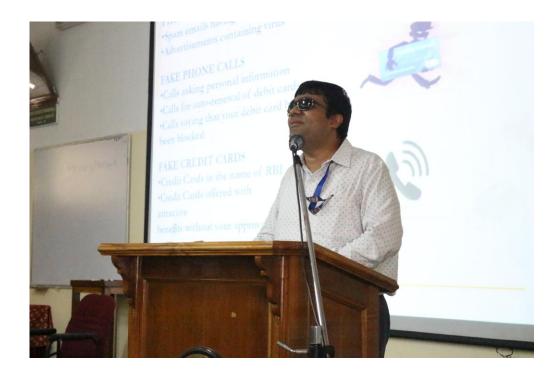

He then explained the procedure to be followed if the customers have any grievances and gave an example of the Pegasus attack which took place in 2019. The students found it very informative and captivating.

The students were given the opportunity to clarify their doubts at the Question and Answer session. Mr. Balaji and Mr. Vinoth answered the student's questions in a crisp and clear manner. They explained to the students that they need not be afraid of digital transactions but at the same time, they should be prudent and make sure that the website through which they do any digital transaction is an authentic one. The students were advised to go through the official website of the RBI as all the information relating to digital transactions is displayed there.