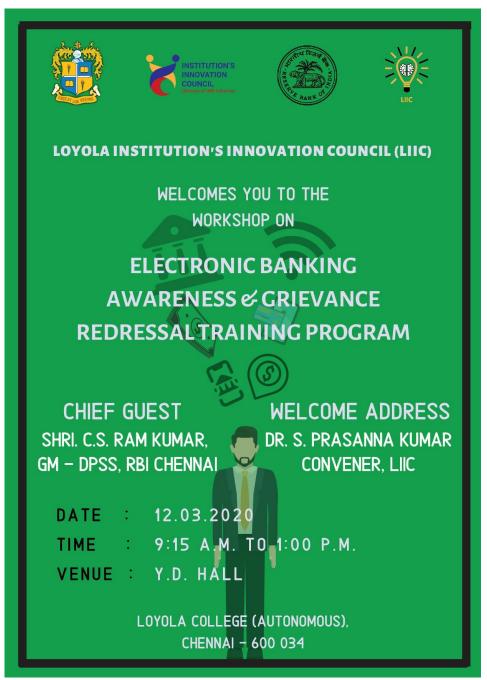

Venue: Y D HALL – 1<sup>ST</sup> FLOOR (DEPT. OF CHEMISTRY) Timing: 9:15 A.M. to 1:00 P.M. No. of Participants: 168 Students (both UG & PG) & 3 Faculty Members

#### PHOTO GALLERY