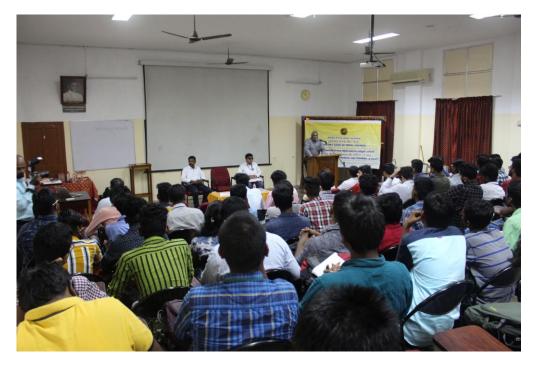

Venue: Y D HALL – 1<sup>ST</sup> FLOOR (DEPT. OF CHEMISTRY) Timing: 9:15 A.M. to 1:00 P.M. No. of Participants: 168 Students (both UG & PG) & 3 Faculty Members

#### PHOTO GALLERY