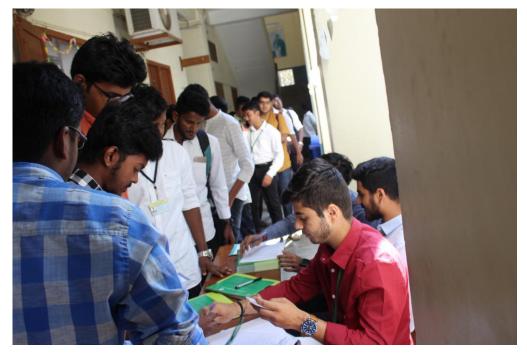

Venue: Y D HALL – 1<sup>ST</sup> FLOOR (DEPT. OF CHEMISTRY) Timing: 9:15 A.M. to 1:00 P.M. No. of Participants: 168 Students (both UG & PG) & 3 Faculty Members

#### PHOTO GALLERY