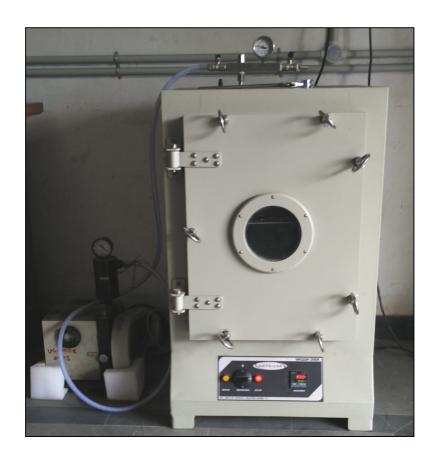

## **Vacuum Oven Rectangular**

Double walled construction inner chamber made of thick gauge Stainless Steel & exterior made of G.I. sheets powder coated. Heating elements made from best quality Nichrome wire wounded around the chamber & covered with blankets. Temperature controlled by Electronic Digital Temperature Controller with PT 100 as sensor. Supplied with SS tray, vacuum gauge, vacuum cock, toughened glass window in centre of the door to see through the chamber.

| Instrument Details     |                  |
|------------------------|------------------|
| Model                  | Meta Lab, MSI-70 |
| Temperature Range      | 50°C to 200°C    |
| Temperature Resolution | 0.1°C            |
| Control Accuracy       | +_2.0°C          |