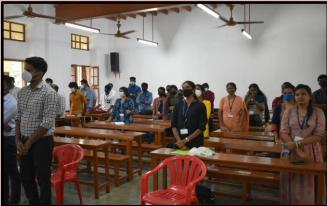

#### INTRODUCTION

"The Influence of Teachers Extends beyond the Classroom, well into the Future and it's the Teacher Who makes the Difference, not the Classroom" – Sionil Jose. F

On the 4<sup>th</sup> of September, 2021, the second-year students from the Department of Social Work (Shift 1), Loyola College celebrated Teachers' Day with the staff and students of the department. The programme was held between 10.00 AM to 1.00 PM.