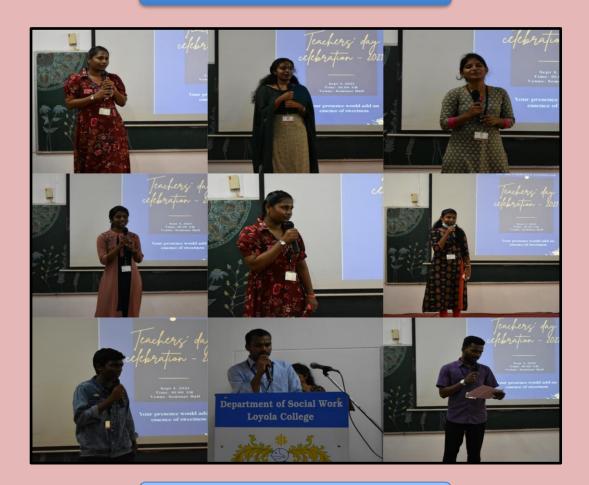

ll into the Future and it's the Teacher Who makes the Difference, not the Classroom" – Sionil Jose. F

On the 4<sup>th</sup> of September, 2021, the second-year students from the Department of Social Work (Shift 1), Loyola College celebrated Teachers' Day with the staff and students of the department. The programme was held between 10.00 AM to 1.00 PM.

#### ORDER OF EVENTS

- ♣ Special Song: Tanya & Team (Written & Composed by Ms. Tanya)
- → Our Experiences with Our Staff: Sharing by Students (Anusha, Stephie, Marion Jemima, Anthony Jackson, Swandarya, Bhuvana Chandana, Sebastian Vijay, Arockiadass, Maria Evangeline, Monic Reyana & Monalisa)

WELCOME ADDRESS & TEACHER'S DAY SPEECH







# **EVENTS OF THE DAY**











# TEACHER'S DAY SPECIAL SONG



## OUR EXPERIENCES WITH OUR STAFF



## **MOMENTO SHARING**



















# The Art of Teaching is the Art of Assisting Discovery

### - Mark Van Doren

Teachers are one of our truest blessings. They know the art of bringing the best out of every student. From teaching us moral values of life to imparting worldly knowledge, teachers take part in every walk of our lives. They act as our mentor, guide, good friend, helper, creator of a great life for a student and many more. There is always a teacher with whom we have a good relationship which takes us to some great memories. Let us reminisce about the beautiful memories of all our teachers on this day.

\*\*\*\*\*\*\*\*\*