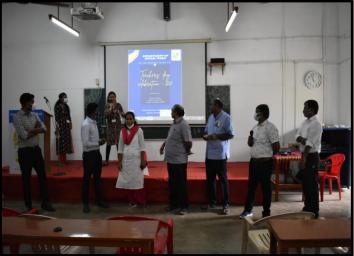

e Teacher Who makes the Difference, not the Classroom" – Sionil Jose. F

On the 4<sup>th</sup> of September, 2021, the second-year students from the Department of Social Work (Shift 1), Loyola College celebrated Teachers' Day with the staff and students of the department. The programme was held between 10.00 AM to 1.00 PM.

#### ORDER OF EVENTS

- ♣ Special Song: Tanya & Team (Written & Composed by Ms. Tanya)
- → Our Experiences with Our Staff: Sharing by Students (Anusha, Stephie, Marion Jemima, Anthony Jackson, Swandarya, Bhuvana Chandana, Sebastian Vijay, Arockiadass, Maria Evangeline, Monic Reyana & Monalisa)

WELCOME ADDRESS & TEACHER'S DAY SPEECH







# **EVENTS OF THE DAY**











# TEACHER'S DAY SPECIAL SONG



## OUR EXPERIENCES WITH OUR STAFF



## **MOMENTO SHARING**



















# The Art of Teaching is the Art of Assisting Discovery

### - Mark Van Doren

Teachers are one of our truest blessings. They know the art of bringing the best out of every student. From teaching us moral values of life to imparting worldly knowledge, teachers take part in every walk of our lives. They act as our mentor, guide, good friend, helper, creator of a great life for a student and many more. There is always a teacher with whom we have a good relationship which takes us to some great memories. Let us reminisce about the beautiful memories of all our teachers on this day.

\*\*\*\*\*\*\*\*\*