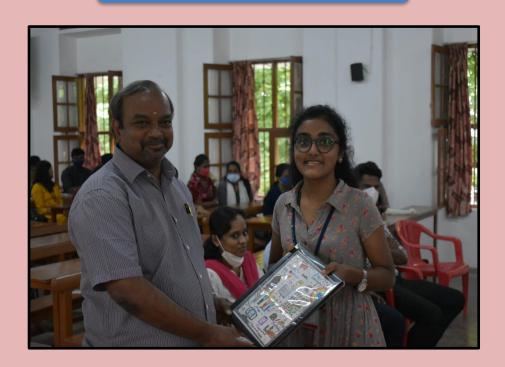

s the Teacher Who makes the Difference, not the Classroom" – Sionil Jose. F

On the 4<sup>th</sup> of September, 2021, the second-year students from the Department of Social Work (Shift 1), Loyola College celebrated Teachers' Day with the staff and students of the department. The programme was held between 10.00 AM to 1.00 PM.

#### ORDER OF EVENTS

- ♣ Special Song: Tanya & Team (Written & Composed by Ms. Tanya)
- → Our Experiences with Our Staff: Sharing by Students (Anusha, Stephie, Marion Jemima, Anthony Jackson, Swandarya, Bhuvana Chandana, Sebastian Vijay, Arockiadass, Maria Evangeline, Monic Reyana & Monalisa)

WELCOME ADDRESS & TEACHER'S DAY SPEECH







# **EVENTS OF THE DAY**











# TEACHER'S DAY SPECIAL SONG



## OUR EXPERIENCES WITH OUR STAFF



## **MOMENTO SHARING**



















# The Art of Teaching is the Art of Assisting Discovery

### - Mark Van Doren

Teachers are one of our truest blessings. They know the art of bringing the best out of every student. From teaching us moral values of life to imparting worldly knowledge, teachers take part in every walk of our lives. They act as our mentor, guide, good friend, helper, creator of a great life for a student and many more. There is always a teacher with whom we have a good relationship which takes us to some great memories. Let us reminisce about the beautiful memories of all our teachers on this day.

\*\*\*\*\*\*\*\*\*