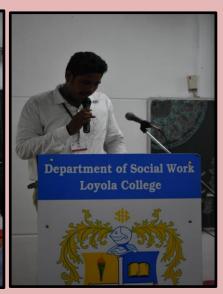

ODUCTION

"The Influence of Teachers Extends beyond the Classroom, well into the Future and it's the Teacher Who makes the Difference, not the Classroom" – Sionil Jose. F

On the 4<sup>th</sup> of September, 2021, the second-year students from the Department of Social Work (Shift 1), Loyola College celebrated Teachers' Day with the staff and students of the department. The programme was held between 10.00 AM to 1.00 PM.

#### ORDER OF EVENTS

- ♣ Special Song: Tanya & Team (Written & Composed by Ms. Tanya)
- → Our Experiences with Our Staff: Sharing by Students (Anusha, Stephie, Marion Jemima, Anthony Jackson, Swandarya, Bhuvana Chandana, Sebastian Vijay, Arockiadass, Maria Evangeline, Monic Reyana & Monalisa)

WELCOME ADDRESS & TEACHER'S DAY SPEECH







# **EVENTS OF THE DAY**











# TEACHER'S DAY SPECIAL SONG



## OUR EXPERIENCES WITH OUR STAFF



## **MOMENTO SHARING**



















# The Art of Teaching is the Art of Assisting Discovery

### - Mark Van Doren

Teachers are one of our truest blessings. They know the art of bringing the best out of every student. From teaching us moral values of life to imparting worldly knowledge, teachers take part in every walk of our lives. They act as our mentor, guide, good friend, helper, creator of a great life for a student and many more. There is always a teacher with whom we have a good relationship which takes us to some great memories. Let us reminisce about the beautiful memories of all our teachers on this day.

\*\*\*\*\*\*\*\*\*