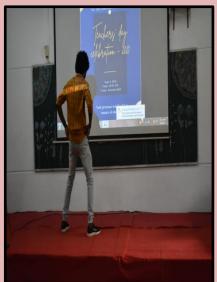

INTRODUCTION

"The Influence of Teachers Extends beyond the Classroom, well into the Future and it's the Teacher Who makes the Difference, not the Classroom" – Sionil Jose. F

On the 4<sup>th</sup> of September, 2021, the second-year students from the Department of Social Work (Shift 1), Loyola College celebrated Teachers' Day with the staff and students of the department. The programme was held between 10.00 AM to 1.00 PM.

#### ORDER OF EVENTS

- ♣ Special Song: Tanya & Team (Written & Composed by Ms. Tanya)
- → Our Experiences with Our Staff: Sharing by Students (Anusha, Stephie, Marion Jemima, Anthony Jackson, Swandarya, Bhuvana Chandana, Sebastian Vijay, Arockiadass, Maria Evangeline, Monic Reyana & Monalisa)

WELCOME ADDRESS & TEACHER'S DAY SPEECH







# **EVENTS OF THE DAY**











# TEACHER'S DAY SPECIAL SONG



## OUR EXPERIENCES WITH OUR STAFF



## **MOMENTO SHARING**



















# The Art of Teaching is the Art of Assisting Discovery

### - Mark Van Doren

Teachers are one of our truest blessings. They know the art of bringing the best out of every student. From teaching us moral values of life to imparting worldly knowledge, teachers take part in every walk of our lives. They act as our mentor, guide, good friend, helper, creator of a great life for a student and many more. There is always a teacher with whom we have a good relationship which takes us to some great memories. Let us reminisce about the beautiful memories of all our teachers on this day.

\*\*\*\*\*\*\*\*\*