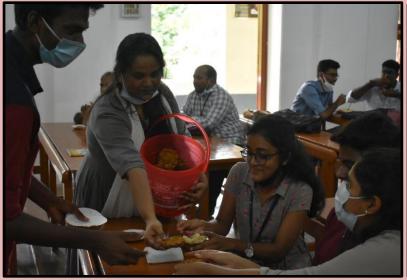

Who makes the Difference, not the Classroom" – Sionil Jose. F

On the 4<sup>th</sup> of September, 2021, the second-year students from the Department of Social Work (Shift 1), Loyola College celebrated Teachers' Day with the staff and students of the department. The programme was held between 10.00 AM to 1.00 PM.

#### ORDER OF EVENTS

- ♣ Special Song: Tanya & Team (Written & Composed by Ms. Tanya)
- → Our Experiences with Our Staff: Sharing by Students (Anusha, Stephie, Marion Jemima, Anthony Jackson, Swandarya, Bhuvana Chandana, Sebastian Vijay, Arockiadass, Maria Evangeline, Monic Reyana & Monalisa)

WELCOME ADDRESS & TEACHER'S DAY SPEECH







# **EVENTS OF THE DAY**











# TEACHER'S DAY SPECIAL SONG



## OUR EXPERIENCES WITH OUR STAFF



## **MOMENTO SHARING**



















# The Art of Teaching is the Art of Assisting Discovery

### - Mark Van Doren

Teachers are one of our truest blessings. They know the art of bringing the best out of every student. From teaching us moral values of life to imparting worldly knowledge, teachers take part in every walk of our lives. They act as our mentor, guide, good friend, helper, creator of a great life for a student and many more. There is always a teacher with whom we have a good relationship which takes us to some great memories. Let us reminisce about the beautiful memories of all our teachers on this day.

\*\*\*\*\*\*\*\*\*