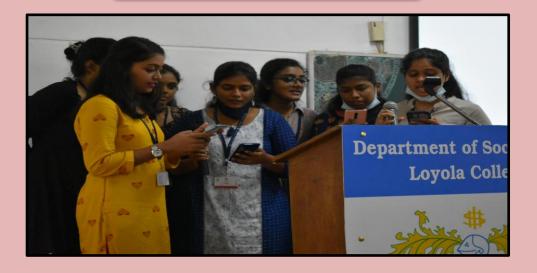

hers Extends beyond the Classroom, well into the Future and it's the Teacher Who makes the Difference, not the Classroom" – Sionil Jose. F

On the 4<sup>th</sup> of September, 2021, the second-year students from the Department of Social Work (Shift 1), Loyola College celebrated Teachers' Day with the staff and students of the department. The programme was held between 10.00 AM to 1.00 PM.

#### ORDER OF EVENTS

- ♣ Special Song: Tanya & Team (Written & Composed by Ms. Tanya)
- → Our Experiences with Our Staff: Sharing by Students (Anusha, Stephie, Marion Jemima, Anthony Jackson, Swandarya, Bhuvana Chandana, Sebastian Vijay, Arockiadass, Maria Evangeline, Monic Reyana & Monalisa)

WELCOME ADDRESS & TEACHER'S DAY SPEECH







# **EVENTS OF THE DAY**











# TEACHER'S DAY SPECIAL SONG



## OUR EXPERIENCES WITH OUR STAFF



## **MOMENTO SHARING**



















# The Art of Teaching is the Art of Assisting Discovery

### - Mark Van Doren

Teachers are one of our truest blessings. They know the art of bringing the best out of every student. From teaching us moral values of life to imparting worldly knowledge, teachers take part in every walk of our lives. They act as our mentor, guide, good friend, helper, creator of a great life for a student and many more. There is always a teacher with whom we have a good relationship which takes us to some great memories. Let us reminisce about the beautiful memories of all our teachers on this day.

\*\*\*\*\*\*\*\*\*