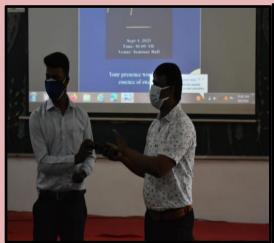

Teacher Who makes the Difference, not the Classroom" – Sionil Jose. F

On the 4<sup>th</sup> of September, 2021, the second-year students from the Department of Social Work (Shift 1), Loyola College celebrated Teachers' Day with the staff and students of the department. The programme was held between 10.00 AM to 1.00 PM.

#### ORDER OF EVENTS

- ♣ Special Song: Tanya & Team (Written & Composed by Ms. Tanya)
- → Our Experiences with Our Staff: Sharing by Students (Anusha, Stephie, Marion Jemima, Anthony Jackson, Swandarya, Bhuvana Chandana, Sebastian Vijay, Arockiadass, Maria Evangeline, Monic Reyana & Monalisa)

WELCOME ADDRESS & TEACHER'S DAY SPEECH







# **EVENTS OF THE DAY**











# TEACHER'S DAY SPECIAL SONG



## OUR EXPERIENCES WITH OUR STAFF



## **MOMENTO SHARING**



















# The Art of Teaching is the Art of Assisting Discovery

### - Mark Van Doren

Teachers are one of our truest blessings. They know the art of bringing the best out of every student. From teaching us moral values of life to imparting worldly knowledge, teachers take part in every walk of our lives. They act as our mentor, guide, good friend, helper, creator of a great life for a student and many more. There is always a teacher with whom we have a good relationship which takes us to some great memories. Let us reminisce about the beautiful memories of all our teachers on this day.

\*\*\*\*\*\*\*\*\*