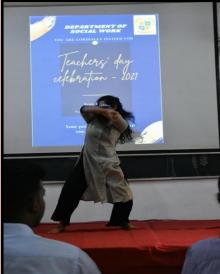

TRODUCTION

"The Influence of Teachers Extends beyond the Classroom, well into the Future and it's the Teacher Who makes the Difference, not the Classroom" – Sionil Jose. F

On the 4<sup>th</sup> of September, 2021, the second-year students from the Department of Social Work (Shift 1), Loyola College celebrated Teachers' Day with the staff and students of the department. The programme was held between 10.00 AM to 1.00 PM.

#### ORDER OF EVENTS

- ♣ Special Song: Tanya & Team (Written & Composed by Ms. Tanya)
- → Our Experiences with Our Staff: Sharing by Students (Anusha, Stephie, Marion Jemima, Anthony Jackson, Swandarya, Bhuvana Chandana, Sebastian Vijay, Arockiadass, Maria Evangeline, Monic Reyana & Monalisa)

WELCOME ADDRESS & TEACHER'S DAY SPEECH







# **EVENTS OF THE DAY**











# TEACHER'S DAY SPECIAL SONG



## OUR EXPERIENCES WITH OUR STAFF



## **MOMENTO SHARING**



















# The Art of Teaching is the Art of Assisting Discovery

### - Mark Van Doren

Teachers are one of our truest blessings. They know the art of bringing the best out of every student. From teaching us moral values of life to imparting worldly knowledge, teachers take part in every walk of our lives. They act as our mentor, guide, good friend, helper, creator of a great life for a student and many more. There is always a teacher with whom we have a good relationship which takes us to some great memories. Let us reminisce about the beautiful memories of all our teachers on this day.

\*\*\*\*\*\*\*\*\*