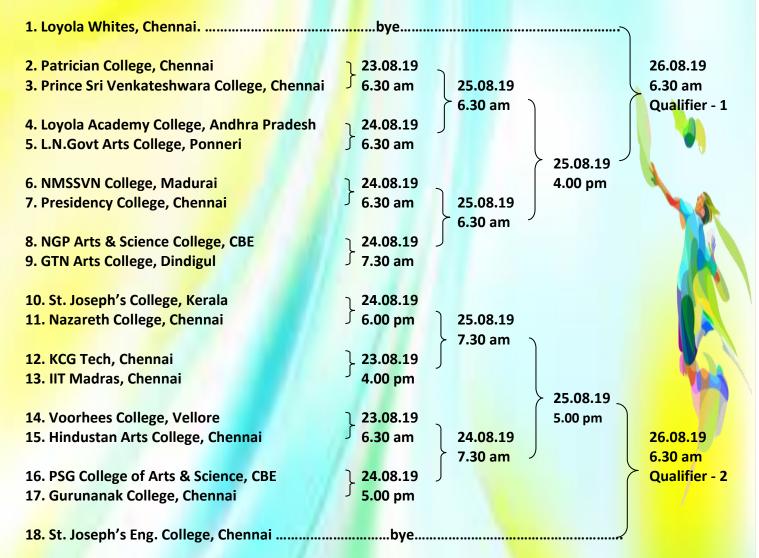

## BERTRAM MEMORIAL SHIELD VOLLEYBALL FIXTURE

#### **TOURNAMENT FORMAT**

( STAGE – I ) KNOCK OUT ( STAGE - II ) LEAGUE → 36 teams are participating and FOUR teams will be qualified for next stage (League).
→ 4 teams will play round robin league.

### <u>STAGE – I (KNOCK OUT)</u>