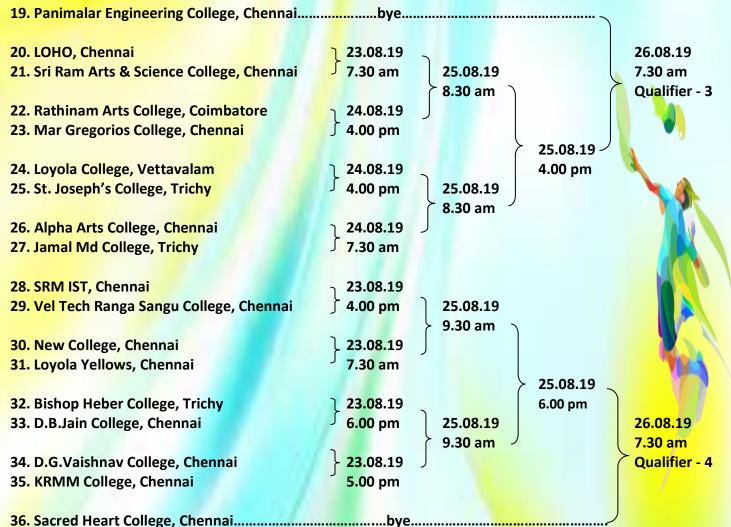

## BERTRAM MEMORIAL SHIELD VOLLEYBALL FIXTURE

#### **TOURNAMENT FORMAT**

( STAGE – I ) KNOCK OUT ( STAGE - II ) LEAGUE → 36 teams are participating and FOUR teams will be qualified for next stage (League).
→ 4 teams will play round robin league.

### <u>STAGE – I (KNOCK OUT)</u>